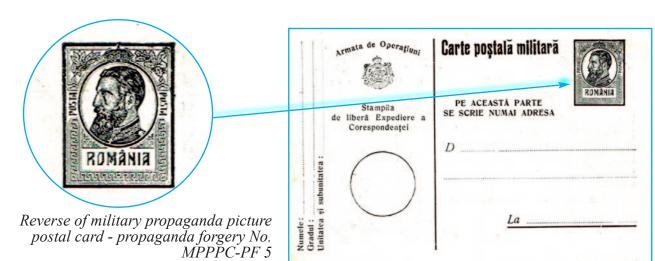

**1917** (June), **MPPPC-PF 5** - military propaganda picture postal card - propaganda forgery without face value, specific characteristics. Rectangular MPPPC-PF 5. (-) black, white cb.

printed stamp (symbol MIV). Inscription (diacritical mark, type DMVIII).

f. p. f.p.

Front of military propaganda picture postal card - propaganda forgery No. MPPPC-PF 5 - ,,The liberated Romanian prisoners, by working the vineyard"

**1917** (June), **MPPPC-PF 6** - military propaganda picture postal card - propaganda forgery without face value, specific characteristics. Rectangular MPPPC-PF 6. (-) black, white cb.