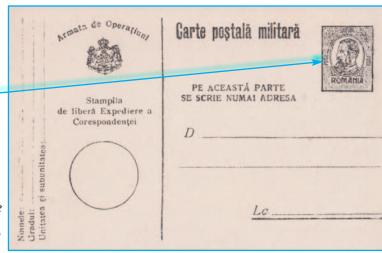

## 3. Military propaganda picture postal cards - propaganda forgeries

These military propaganda picture postal card were issued by military administration of German military

**1917** (June), **MPPPC-PF** - military propaganda picture postal card - propaganda forgery without face value, common characteristics. Inscription (type MI, length - 45 mm, height - 5.50 mm / 4 mm). There are known three types (DMVII ... DMIX) of diacritical marks on two  $\ddot{a}$  (the breve) of *poṣtală militară* and  $\dot{s}$  (the cedilla) of *poṣtală*. Rectangular printed stamp (size - 20x26 mm). Coat of arms (type MI - 13x13 mm, above it writes "Ar-

occupation in Romania on behalf of Romanian Post, so we deal with **propaganda forgeries**.

mata de Operaţiuni", text in semicircle). Seal of censorship (format MS3j - *Table no. 13*, above a circle of 25 mm in diameter). Sender address (format MSA). Instructions paragraph (format MK, *Table no. 14*). Address (format MY, *D* height - 3 mm, *La* height - 3 mm / 2 mm, length of first line - 68 mm, length of second line - 75 mm, length of third line - 44 mm, length of underline - 50 mm). All in black. Size: 140x91 mm.