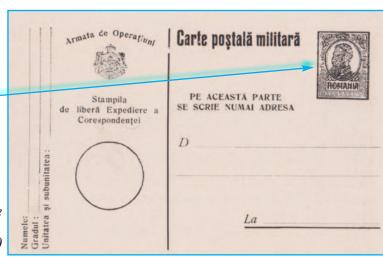

## 3. Military propaganda picture postal cards - propaganda forgeries

These military propaganda picture postal card were issued by military administration of German military

**1917** (June), **MPPPC-PF** - military propaganda picture postal card - propaganda forgery without face value, common characteristics. Inscription (type MI, length - 45 mm, height - 5.50 mm / 4 mm). There are known three types (DMVII ... DMIX) of diacritical marks on two  $\ddot{a}$  (the breve) of *poṣtală militară* and  $\dot{s}$  (the cedilla) of *poṣtală*. Rectangular printed stamp (size - 20x26 mm). Coat of arms (type MI - 13x13 mm, above it writes "Ar-

occupation in Romania on behalf of Romanian Post, so we deal with **propaganda forgeries**.

mata de Operaţiuni", text in semicircle). Seal of censorship (format MS3j - *Table no. 13*, above a circle of 25 mm in diameter). Sender address (format MSA). Instructions paragraph (format MK, *Table no. 14*). Address (format MY, *D* height - 3 mm, *La* height - 3 mm / 2 mm, length of first line - 68 mm, length of second line - 75 mm, length of third line - 44 mm, length of underline - 50 mm). All in black. Size: 140x91 mm.

## Carte poștală militară

Carte poștală militară

Carte postală militară

Diacritical marks, type DMVII

Diacritical marks, type DMVIII

Diacritical marks, type DMIX