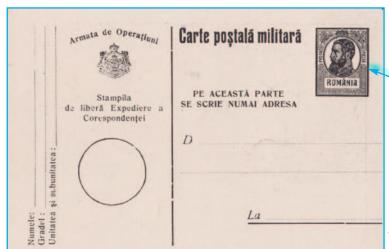

## Carte poștală militară Carte poștală militara

Diacritical marks, type DMX

**1917** (June), **MPPPC-PF 1** - military propaganda picture postal card - propaganda forgery without face value, specific characteristics. Rectangular

MPPPC-PF 1. (-) black, white cb.

Diacritical marks, type DMXI

printed stamp (symbol MI). Inscription (diacritical mark, type DMVII).

f. p.

381

**1917** (June), **MPPPC-PF 2** - military propaganda picture postal card - propaganda forgery without face value, specific characteristics. Rectangular MPPPC-PF 2. (-) black, white cb.