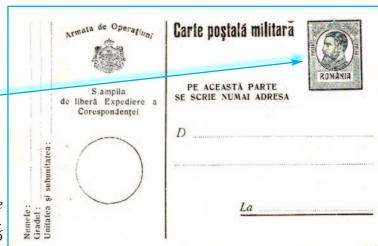

## 3. Military propaganda picture postal cards - propaganda forgeries

These military propaganda picture postal card were issued by military administration of German military

**1917** (June), **MPPPC-PF** - military propaganda picture postal card - propaganda forgery without face value, common characteristics. Inscription (type MI, length - 45 mm, height - 5.50 mm / 4 mm). There are known three types (DMVII ... DMIX) of diacritical marks on two  $\ddot{a}$  (the breve) of *poṣtală militară* and  $\dot{s}$  (the cedilla) of *poṣtală*. Rectangular printed stamp (size - 20x26 mm). Coat of arms (type MI - 13x13 mm, above it writes "Ar-

occupation in Romania on behalf of Romanian Post, so we deal with **propaganda forgeries**.

mata de Operaţiuni", text in semicircle). Seal of censorship (format MS3j - *Table no. 13*, above a circle of 25 mm in diameter). Sender address (format MSA). Instructions paragraph (format MK, *Table no. 14*). Address (format MY, *D* height - 3 mm, *La* height - 3 mm / 2 mm, length of first line - 68 mm, length of second line - 75 mm, length of third line - 44 mm, length of underline - 50 mm). All in black. Size: 140x91 mm.