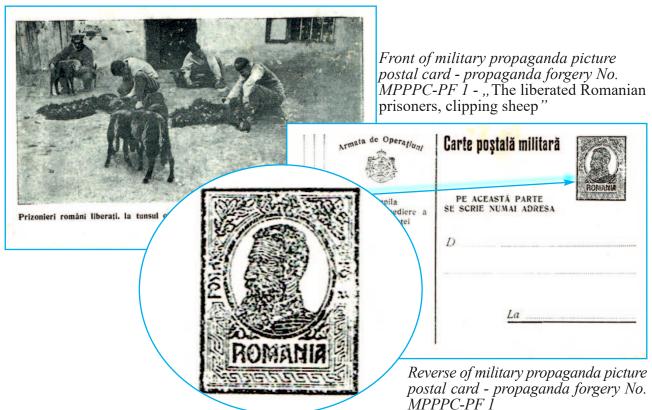

## Carte poștală militară Carte poștală militara

Diacritical marks, type DMX

**1917** (June), **MPPPC-PF 1** - military propaganda picture postal card - propaganda forgery without face value, specific characteristics. Rectangular

MPPPC-PF 1. (-) black, white cb.

Diacritical marks, type DMXI

printed stamp (symbol MI). Inscription (diacritical mark, type DMVII).

f. p.

381

**1917** (June), **MPPPC-PF 2** - military propaganda picture postal card - propaganda forgery without face value, specific characteristics. Rectangular MPPPC-PF 2. (-) black, white cb.

f. p.

Front of military propaganda picture postal card - propaganda forgery No. MPPPC-PF 4 - "The liberated Romanian prisoners, in the family"

Reverse of military propaganda picture postal card - propaganda forgery No. MPPPC-PF 4