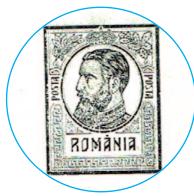

## 3. Military propaganda picture postal cards - propaganda forgeries

These military propaganda picture postal card were issued by military administration of German military

**1917** (June), **MPPPC-PF** - military propaganda picture postal card - propaganda forgery without face value, common characteristics. Inscription (type MI, length - 45 mm, height - 5.50 mm / 4 mm). There are known three types (DMVII ... DMIX) of diacritical marks on two  $\ddot{a}$  (the breve) of *poṣtală militară* and  $\dot{s}$  (the cedilla) of *poṣtală*. Rectangular printed stamp (size - 20x26 mm). Coat of arms (type MI - 13x13 mm, above it writes "Ar-

occupation in Romania on behalf of Romanian Post, so we deal with **propaganda forgeries**.

mata de Operaţiuni", text in semicircle). Seal of censorship (format MS3j - *Table no. 13*, above a circle of 25 mm in diameter). Sender address (format MSA). Instructions paragraph (format MK, *Table no. 14*). Address (format MY, *D* height - 3 mm, *La* height - 3 mm / 2 mm, length of first line - 68 mm, length of second line - 75 mm, length of third line - 44 mm, length of underline - 50 mm). All in black. Size: 140x91 mm.