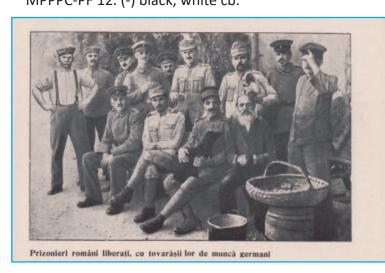

**1917** (June), **MPPPC-PF 12** - military propaganda printed picture postal card - propaganda forgery without face value, specific characteristics. Rectangular MPPPC-PF 12. (-) black, white cb.

printed stamp (symbol MIV). Inscription (diacritical mark, type DMVII).

f. p. -

Front of military propaganda picture postal card - propaganda forgery No. MPPPC-PF 12 -

"The liberated Romanian prisoners, with their German working comrades"

Reverse of military propaganda picture postal card - propaganda forgery No. MPPPC-PF 12