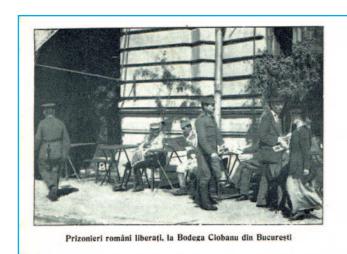

printed stamp (symbol MIV). Inscription (diacritical mark, type DMVIII).

f. p.

Front of military propaganda picture postal card - propaganda forgery No. MPPPC-PF 7 - "The liberated Romanian prisoners, in Ciobanu pub from Bucharest"