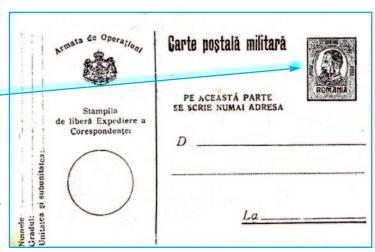

## 3. Military propaganda picture postal cards - propaganda forgeries

These military propaganda picture postal card were issued by military administration of German military

**1917** (June), **MPPPC-PF** - military propaganda picture postal card - propaganda forgery without face value, common characteristics. Inscription (type MI, length - 45 mm, height - 5.50 mm / 4 mm). There are known three types (DMVII ... DMIX) of diacritical marks on two  $\ddot{a}$  (the breve) of *poṣtală militară* and  $\dot{s}$  (the cedilla) of *poṣtală*. Rectangular printed stamp (size - 20x26 mm). Coat of arms (type MI - 13x13 mm, above it writes "Ar-

occupation in Romania on behalf of Romanian Post, so we deal with **propaganda forgeries**.

mata de Operaţiuni", text in semicircle). Seal of censorship (format MS3j - *Table no. 13*, above a circle of 25 mm in diameter). Sender address (format MSA). Instructions paragraph (format MK, *Table no. 14*). Address (format MY, *D* height - 3 mm, *La* height - 3 mm / 2 mm, length of first line - 68 mm, length of second line - 75 mm, length of third line - 44 mm, length of underline - 50 mm). All in black. Size: 140x91 mm.

## Carte poștală militară

Carte poștală militară

Carte postală militară

Diacritical marks, type DMVII

Diacritical marks, type DMVIII

Diacritical marks, type DMIX

## Carte poștală militară Carte poștală militara

Diacritical marks, type DMX

**1917** (June), **MPPPC-PF 1** - military propaganda picture postal card - propaganda forgery without face value, specific characteristics. Rectangular