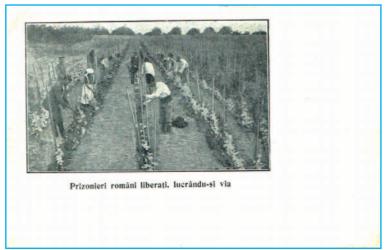

f. p. f.p.

Front of military propaganda picture postal card - propaganda forgery No. MPPPC-PF 5 - ,,The liberated Romanian prisoners, by working the vineyard"

**1917** (June), **MPPPC-PF 6** - military propaganda picture postal card - propaganda forgery without face value, specific characteristics. Rectangular MPPPC-PF 6. (-) black, white cb.