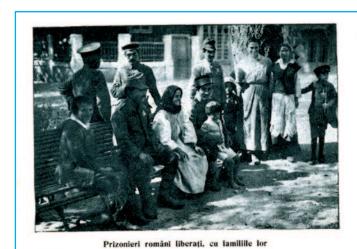

printed stamp (symbol MIV). Inscription (diacritical mark, type DMVII).

f. p.

Front of military propaganda picture postal card - propaganda forgery No. MPPPC-PF 2 - "The liberated Romanian prisoners, with their families"