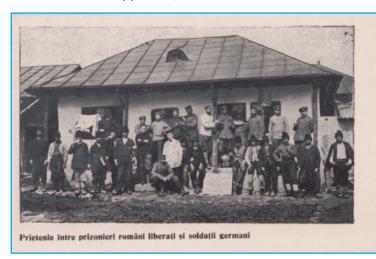

**1917** (June), **MPPPC-PF 11** - military propaganda picture postal card - propaganda forgery without face value, specific characteristics. Rectangular MPPPC-PF 11. (-) black, white cb.

printed stamp (symbol MIII). Inscription (diacritical mark, type DMIX).

f. p.

Front of military propaganda picture postal card - propaganda forgery No. MPPPC-PF 11 - "The friendship between the liberated Romanian prisoners and the German soldiers"

Reverse of military propaganda picture postal card - propaganda forgery No. MPPPC-PF 11