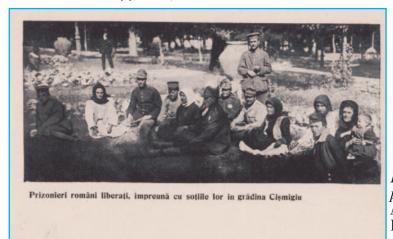

**1917** (June), **MPPPC-PF 10** - military propaganda picture postal card - propaganda forgery without face value, specific characteristics. Rectangular MPPPC-PF 10. (-) black, white cb.

printed stamp (symbol MIII). Inscription (diacritical mark, type DMVII for  $\check{a}$  and type DMIX for s).

f. p.

Front of military propaganda picture postal card - propaganda forgery No. MPPPC-PF 10 - "The liberated Romanian prisoners, together with their wives in the Cismigiu garden"

Reverse of military propaganda picture postal card - propaganda forgery No. MPPPC-PF 10