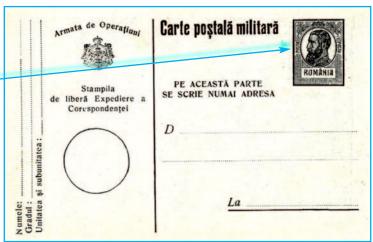

## 3. Military propaganda picture postal cards - propaganda forgeries

These military propaganda picture postal card were issued by military administration of German military

**1917** (June), **MPPPC-PF** - military propaganda picture postal card - propaganda forgery without face value, common characteristics. Inscription (type MI, length - 45 mm, height - 5.50 mm / 4 mm). There are known three types (DMVII ... DMIX) of diacritical marks on two  $\ddot{a}$  (the breve) of *poṣtală militară* and  $\dot{s}$  (the cedilla) of *poṣtală*. Rectangular printed stamp (size - 20x26 mm). Coat of arms (type MI - 13x13 mm, above it writes "Ar-

occupation in Romania on behalf of Romanian Post, so we deal with **propaganda forgeries**.

mata de Operaţiuni", text in semicircle). Seal of censorship (format MS3j - *Table no. 13*, above a circle of 25 mm in diameter). Sender address (format MSA). Instructions paragraph (format MK, *Table no. 14*). Address (format MY, *D* height - 3 mm, *La* height - 3 mm / 2 mm, length of first line - 68 mm, length of second line - 75 mm, length of third line - 44 mm, length of underline - 50 mm). All in black. Size: 140x91 mm.