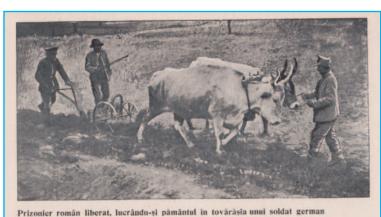

**1917** (June), **MPPPC-PF 13** - military propaganda picture postal card - propaganda forgery without face value, specific characteristics. Rectangular MPPPC-PF 13. (-) black, white cb.

printed stamp (symbol MIV). Inscription (diacritical mark, type DMVII).

f. p.

Front of military propaganda picture postal card - propaganda forgery No.

MPPPC-PF 13 -

"The liberated Romanian prisoners, working his land in the companionship of a German soldier"

Reverse of military propaganda picture postal card - propaganda forgery No. MPPPC-PF 13