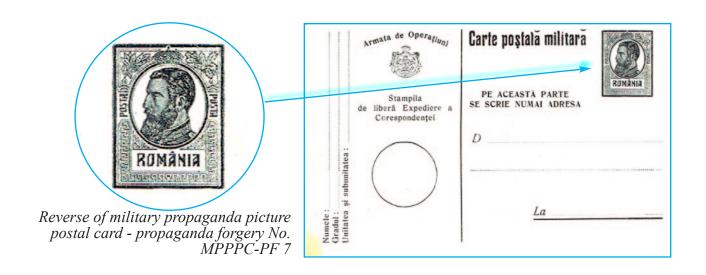

Reverse of military propaganda picture postal card - propaganda forgery No. MPPPC-PF 6

**1917** (June), **MPPPC-PF 7** - military propaganda picture postal card - propaganda forgery without face value, specific characteristics. Rectangular MPPPC-PF 7. (-) black, white cb.

printed stamp (symbol MIV). Inscription (diacritical mark, type DMVIII).

f. p.

Front of military propaganda picture postal card - propaganda forgery No. MPPPC-PF 7 - "The liberated Romanian prisoners, in Ciobanu pub from Bucharest"