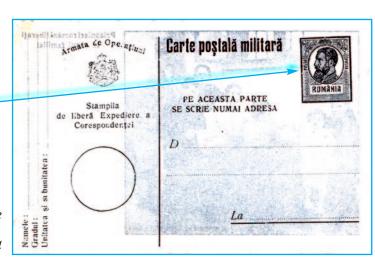

**1917** (June), **MPPPC-PF 5** - military propaganda picture postal card - propaganda forgery without face value, specific characteristics. Rectangular MPPPC-PF 5. (-) black, white cb.

printed stamp (symbol MIV). Inscription (diacritical mark, type DMVIII).

f. p. f.p.

Front of military propaganda picture postal card - propaganda forgery No. MPPPC-PF 5 - ,,The liberated Romanian prisoners, by working the vineyard"

**1917** (June), **MPPPC-PF 6** - military propaganda picture postal card - propaganda forgery without face value, specific characteristics. Rectangular MPPPC-PF 6. (-) black, white cb.