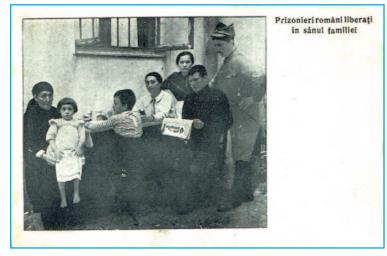

printed stamp (symbol MIV). Inscription (diacritical mark, type DMVII).

f. p.

Front of military propaganda picture postal card - propaganda forgery No. MPPPC-PF 2 - "The liberated Romanian prisoners, with their families"

Reverse of military propaganda picture postal card - propaganda forgery No. MPPPC-PF 2

printed stamp (symbol MIII). Inscription (diacritical mark, type DMIX).

f. p.

**1917** (June), **MPPPC-PF 3** - military propaganda picture postal card - propaganda forgery without face value, specific characteristics. Rectangular MPPPC-PF 3. (-) black, white cb.