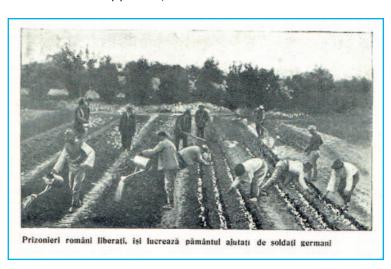

printed stamp (symbol MIV). Inscription (diacritical mark, type DMX).

f. p. f.p.

Front of military propaganda picture postal card - propaganda forgery No. MPPPC-PF 6 - ,,The liberated Romanian prisoners, he works his land alongside German soldiers"